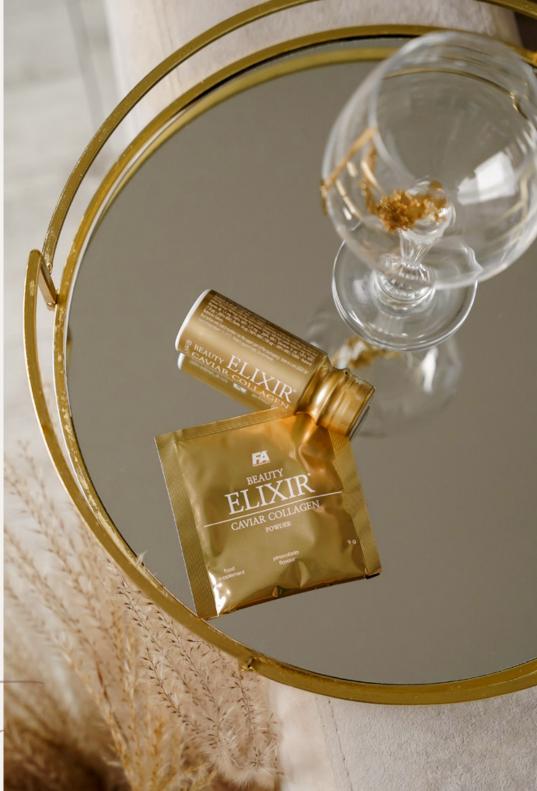

#### Your secret of natural beauty

Beauty Elixir<sup>®</sup> Caviar Collagen is an exclusive series of products, which has been created for exceptional and demanding women. This comprehensive anti-aging treatment contains a formula rich in natural ingredients, providing hydration and a healthy, youthful-looking skin, hair and nails.

#### CONVENIENT FORMAT

The powdered form of Beauty Elixir<sup>®</sup> Caviar Collagen facilitates its systematic intake in the amount your body requires. Caviar Collagen is also available in sachets, which allows you to take it with you, wherever you want to, without worrying about having enough storage space in your handbag.

#### **Available flavours**

PINACOLADA FRUIT PUNCH NATURAL

| Caviar | CO     | lagen |
|--------|--------|-------|
|        | powder | U     |

moisturizes & hydrates

oil balance and water control

nourishes skin and body cells