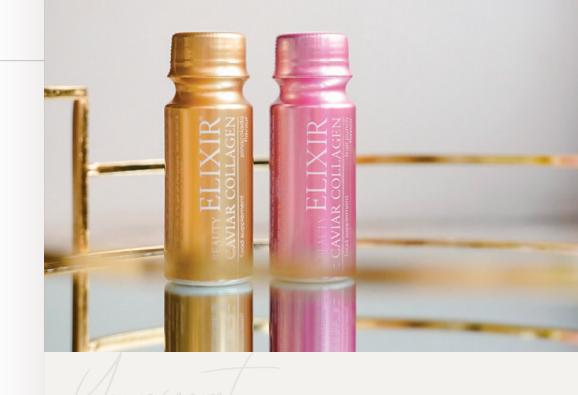

#### Beauty closed in a bottle

Beauty Elixir<sup>®</sup> Shot has the most easily bioavailable liquid form of collagen. It promotes skin revitalisation and skin renewal from within. Hydrolysed collagen rebuilds the skin's support fibres while reducing the depth and the amount of wrinkles. It is the quintessence of youth, contained in a liquid form that is convenient to dispense.

#### **Product composition**

12 AMPOULES (12 DAYS OF USE)

| ACTIVE INGREDIENT       |
|-------------------------|
| Fish collagen Peptan® F |
| Vitamin C               |
| Hyaluronic acid         |
| Acerola fruit extract   |