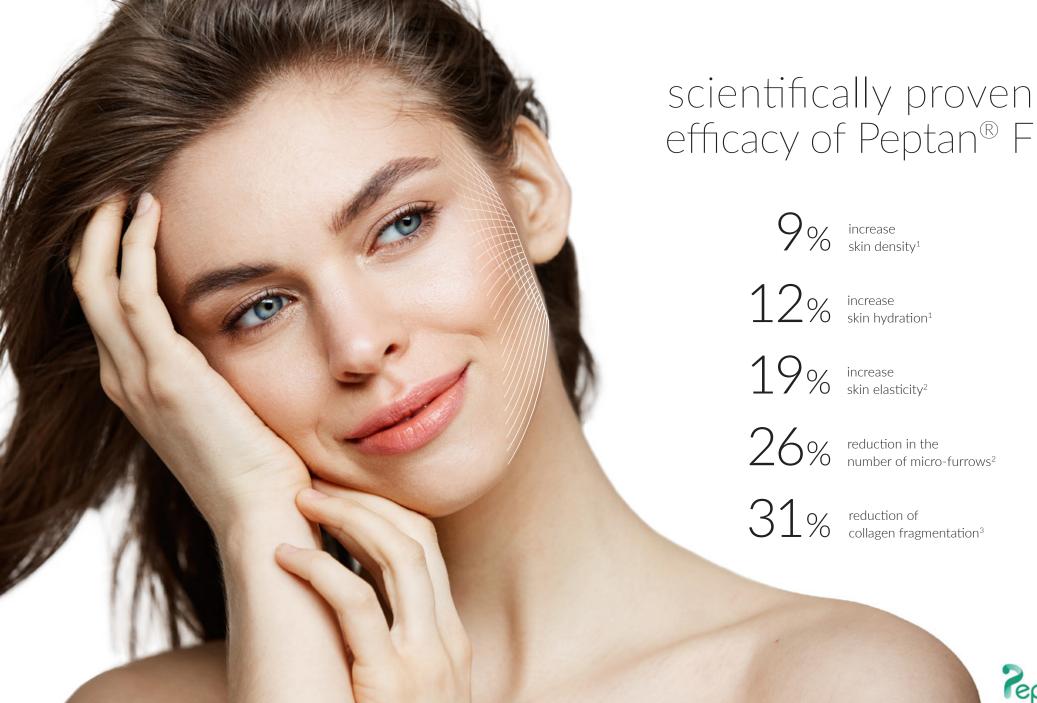

# moisture, smooth, glow

8

0

8 8

Marine Peptan<sup>®</sup> F collagen increases skin moisture level by 12%\*

\*Peptan<sup>®</sup> F was shown to increase skin hydration by 12% after 8 weeks of use, while at the same time 91% of those receiving Peptan<sup>®</sup> F noticed higher levels of hydration.

50 µg

| *NRV – | Nutrient | Reference | Values |
|--------|----------|-----------|--------|
|        |          |           |        |

Peptan

<sup>1</sup> Clinical Study, 2012. "Visualisation and Assessment versus Placebo of the Effect In Vivo of the Oral Intake of Hydrolysed Collagen on Skin Properties. Investigational Products: Rousselot Peptan F versus Maltodextrine PYC," Cosderma, France, 2012.

<sup>2</sup>Clinical study 2008 – AOO654 – 51, Dermscan, France.

<sup>3</sup> Jérome Asserin 2015. The effect of oral collagen peptide supplementation on skin moisture and the dermal collagen network: evidence from an ex vivo model and randomized, placebo-controlled clinical trials. JCD.