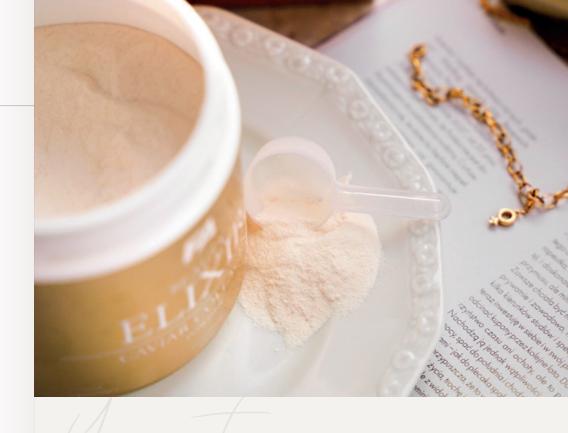

#### Your secret of natural beauty

Beauty Elixir<sup>®</sup> Caviar Collagen is an exclusive series of products, which has been created for exceptional and demanding women. This comprehensive anti-aging treatment contains a formula rich in natural ingredients, providing hydration and a healthy, youthful-looking skin, hair and nails.

#### **Available flavours**

PINACOLADA FRUIT PUNCH NATURAL

| Caviar | CO     | lagen |
|--------|--------|-------|
|        | powder | U     |

moisturizes & hydrates

oil balance and water control

nourishes skin and body cells

#### CONVENIENT FORMAT

The powdered form of Beauty Elixir<sup>®</sup> Caviar Collagen facilitates its systematic intake in the amount your body requires. Caviar Collagen is also available in sachets, which allows you to take it with you, wherever you want to, without worrying about having enough storage space in your handbag.