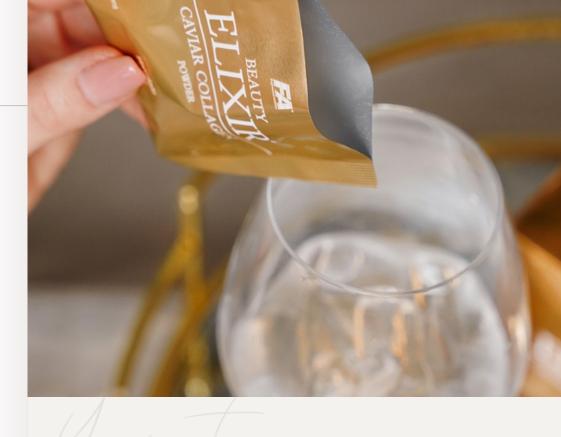

#### CONVENIENT FORMAT

The powdered form of Beauty Elixir<sup>®</sup> Caviar Collagen facilitates its systematic intake in the amount your body requires. Caviar Collagen is also available in sachets, which allows you to take it with you, wherever you want to, without worrying about having enough storage space in your handbag.

#### **Product composition**

20 SACHETS (20 DAYS OF USE)

| ACTIVE INGREDIENT       | 9 G     | NRV*         |
|-------------------------|---------|--------------|
| Fish collagen Peptan® F | 6500 mg |              |
| Acerola fruit extract   | 230 mg  |              |
| of which vitamin C      | 57,5 mg | (72% NRV)    |
| Vitamin C               | 150 mg  | (187,5% NRV) |
| Hyaluronic acid         | 100 mg  |              |
| Zinc                    | 10 mg   | (100% NRV)   |
| Caviar extract          | 5 mg    |              |
| Vitamin B6              | 1,4 mg  | (100% NRV)   |
| Selenium                | 110 μg  | (200% NRV)   |
| Biotin                  | 100 µg  | (200% NRV)   |